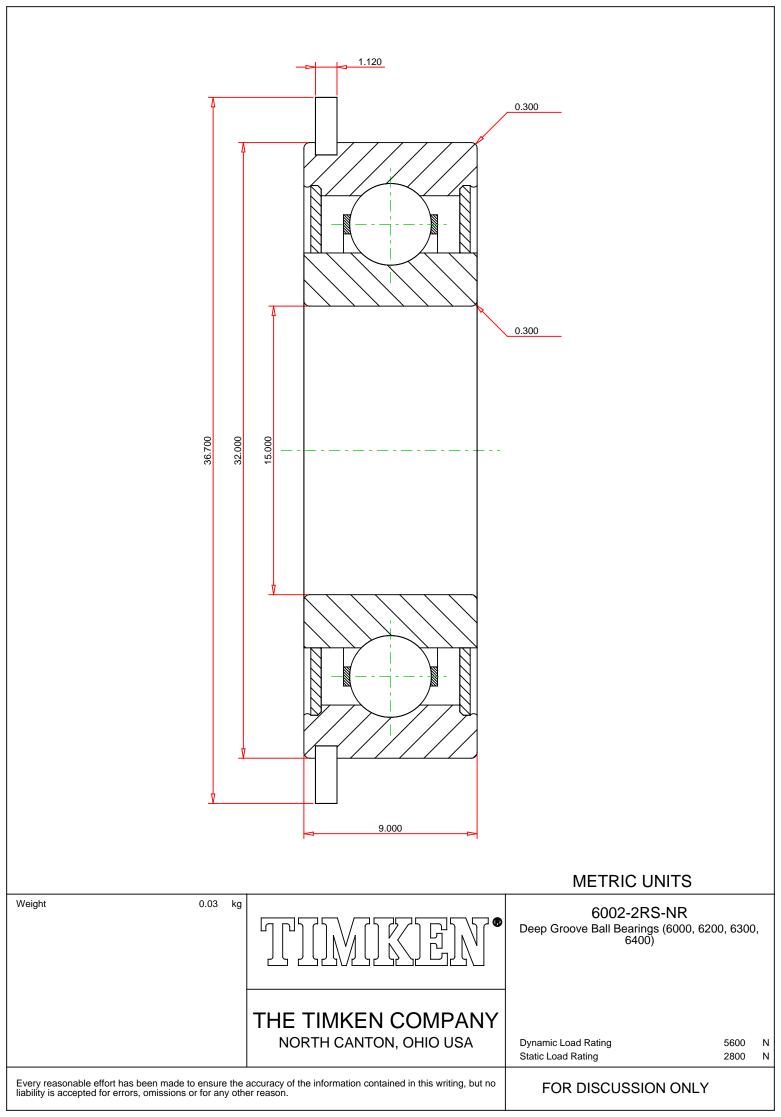

## Specifications | Dimensions | Basic Load Ratings | Factors

| Specifications – |              |                              |  |  |
|------------------|--------------|------------------------------|--|--|
|                  | Clearance    | C0 (Normal)                  |  |  |
|                  | Clearance    | CO (Normal)                  |  |  |
|                  | Bore Size d  | 15.000 mm                    |  |  |
|                  | Features     | Contact Seals With Snap Ring |  |  |
|                  | Bearing Type | Standard DGBB                |  |  |
|                  | Weight       | 0.030 Kg                     |  |  |

## Dimensions

32.000 mm

9.000 mm

|                    |                           |           | 8/23/2021   Page 2 of 2 |  |  |
|--------------------|---------------------------|-----------|-------------------------|--|--|
|                    | Radius Rs min             | 0.300 mm  |                         |  |  |
|                    | Snap Ring Diameter D2 max | 36.700 mm |                         |  |  |
|                    | Snap Ring Width f max     | 1.120 mm  |                         |  |  |
|                    |                           |           |                         |  |  |
| Basic Load Ratings |                           |           |                         |  |  |
|                    |                           |           |                         |  |  |
|                    | Cr - Dynamic Load Rating  | 5.6 kN    |                         |  |  |
|                    | COr - Static Load Rating  | 2.8 kN    |                         |  |  |
|                    |                           |           |                         |  |  |
| - Factors          |                           |           |                         |  |  |
|                    |                           |           |                         |  |  |
|                    | Grease Reference Speed    | 20000 rpm |                         |  |  |
|                    | Oil Reference Speed       | 30000 rpm |                         |  |  |
|                    |                           |           |                         |  |  |